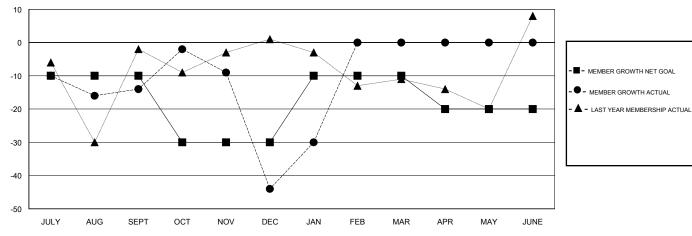

## GOALS AND ACTUAL MEMBERS CUMULATIVE

| DROPPED CLUBS: 1  DROPPED MEMBERS |     | 24 CLUBS OF 61 ADDED 1 OR MORE<br>NEW MEMBERS | GENDER DISTRIBUTION  MALE 1,245 (73.41%)  FEMALE 451 (26.59%)  Women Percentage Fiscal Year Goal: 24% |     |
|-----------------------------------|-----|-----------------------------------------------|-------------------------------------------------------------------------------------------------------|-----|
| DECEASED                          | 8   | CLICK HERE FOR CUMULATIVE                     | TOTAL FAMILY UNIT MEMBERS                                                                             | 333 |
| CLUB CANCELLED                    | 3   | MEMBERSHIP DATA                               |                                                                                                       | 470 |
| OTHER                             | 91  |                                               | FAMILY MEMBERS PAYING HALF DUES                                                                       | 170 |
| TOTAL                             | 102 |                                               |                                                                                                       |     |