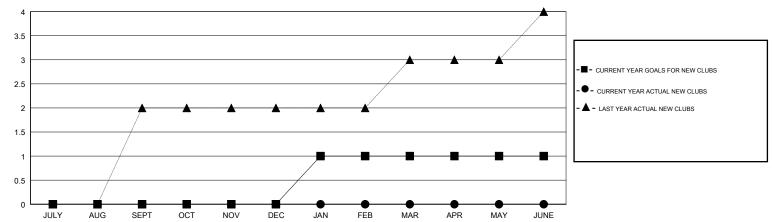

ct 14 G

Results as of: 01/31/2019



**CINDY GREGG** 

## **LOCATION PENNSYLVANIA**

**GMT CA** 

| Clubs  RESULTS FOR 2018-2019 |   |   |   | Members  RESULTS FOR 2018-2019 |     |    |    |
|------------------------------|---|---|---|--------------------------------|-----|----|----|
|                              |   |   |   |                                |     |    |    |
| JULY/AUG/SEPT                | 0 | 0 | 1 | JULY/AUG/SEPT                  | -10 | 13 | 25 |
| OCT/NOV/DEC                  | 0 | 0 | 0 | OCT/NOV/DEC                    | -20 | 50 | 71 |
| JAN/FEB/MAR                  | 1 | 0 | 0 | JAN/FEB/MAR                    | 20  | 21 | 6  |
| APR/MAY/JUNE                 | 0 | 0 | 0 | APR/MAY/JUNE                   | -10 | 0  | 0  |

## GOALS AND ACTUAL NEW CLUBS CUMULATIVE



## GOALS AND ACTUAL MEMBERS CUMULATIVE



| DROPPED CLUBS: 1  DROPPED MEMBERS |     | 24 CLUBS OF 61 ADDED 1 OR MORE<br>NEW MEMBERS | GENDER DISTRIBUTION  MALE 1,245 (73.41%)  FEMALE 451 (26.59%)  Women Percentage Fiscal Year Goal: 24% |     |
|-----------------------------------|-----|-----------------------------------------------|-------------------------------------------------------------------------------------------------------|-----|
| DECEASED                          | 8   | CLICK HERE FOR CUMULATIVE                     | TOTAL FAMILY UNIT MEMBERS                                                                             | 333 |
| CLUB CANCELLED                    | 3   | MEMBERSHIP DATA                               |